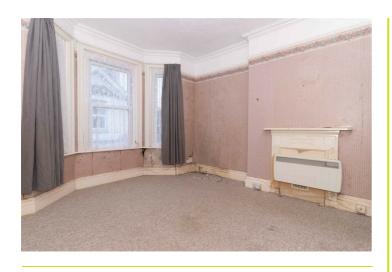

# Lounge 12'5 x 11'7 (3.78m x 3.53m)

Double-glazed sash window. TV point. Electric heater.

## Study Area 7'06 x 5'34 (2.29m x 1.52m)

Forms part of the lounge - Stud partition with no natural light.