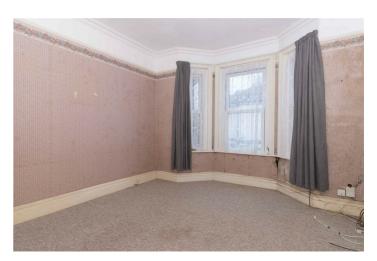

## Bedroom 9'68 x 8'01 (2.74m x 2.46m)

Double-glazed sash cord window. Cast iron fireplace. Door leading to: