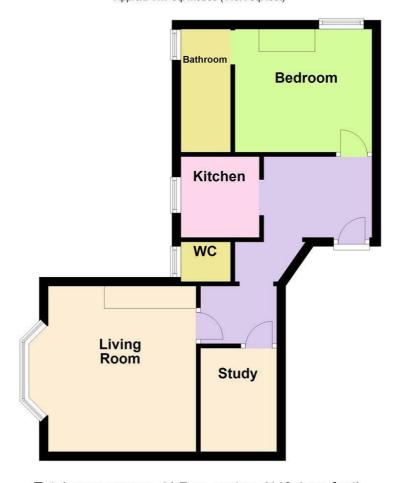

# **Accommodation**

#### Communal Entrance Hall

Communal front door leading to communal entrance hall with stairs to first floor. Front door leading to:

#### Entrance Hall

Split level hall. Storage heater. Cupboard housing electric meters

# Lounge 12'5 x 11'7 (3.78m x 3.53m)

Double-glazed sash window. TV point. Electric heater.

## Study Area 7'06 x 5'34 (2.29m x 1.52m)

Forms part of the lounge - Stud partition with no natural light.

## Kitchen 5'6 x 5'4 (1.68m x 1.63m)

A range of matching wall and base units. Worktop incorporating a stainless steel sink unit with mixer tap and drainer. Space for cooker. Space for fridge/freezer. Double-glazed sash cord window. Tiled splashback.

## Bedroom 9'68 x 8'01 (2.74m x 2.46m)

Double-glazed sash cord window. Cast iron fireplace. Door leading to:

#### Ensuite Bathroom

Panel enclosed bath with mixer tap and shower attachment. Pedestal wash hand basin. Tiled splashbacks. Double-glazed window.

#### Separate WC

Low level flush WC. Frosted double-glazed window.

Floor Plan Approx. 41.7 sq. metres (448.4 sq. feet)

Total area: approx. 41.7 sq. metres (448.4 sq. feet)

The information provided about this property does not constitute or form any part of an offer or contract, nor may it be regarded as representations. All interested parties must verify accuracy and your solicitor must verify tenure/lease information, fixtures and fittings and, where the property has been extended/converted, planning/building regulation consents. All dimensions are approximate and quoted for guidance only as are floor plans which are not to scale and their accuracy cannot be confirmed. References to appliances and/or services does not imply that they are necessarily in working order or fit for the purpose.