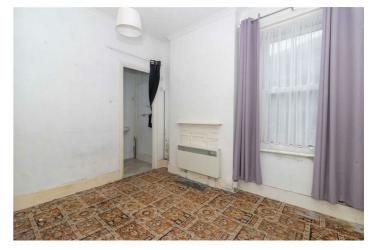

# Lounge 12'5 x 11'7 (3.78m x 3.53m)

Double-glazed sash window. TV point. Electric heater.

## Study Area 7'06 x 5'34 (2.29m x 1.52m)

Forms part of the lounge - Stud partition with no natural light.