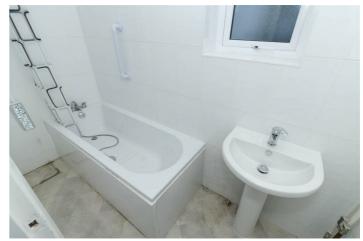

#### Ensuite Bathroom

Panel enclosed bath with mixer tap and shower attachment. Pedestal wash hand basin. Tiled splashbacks. Double-glazed window.